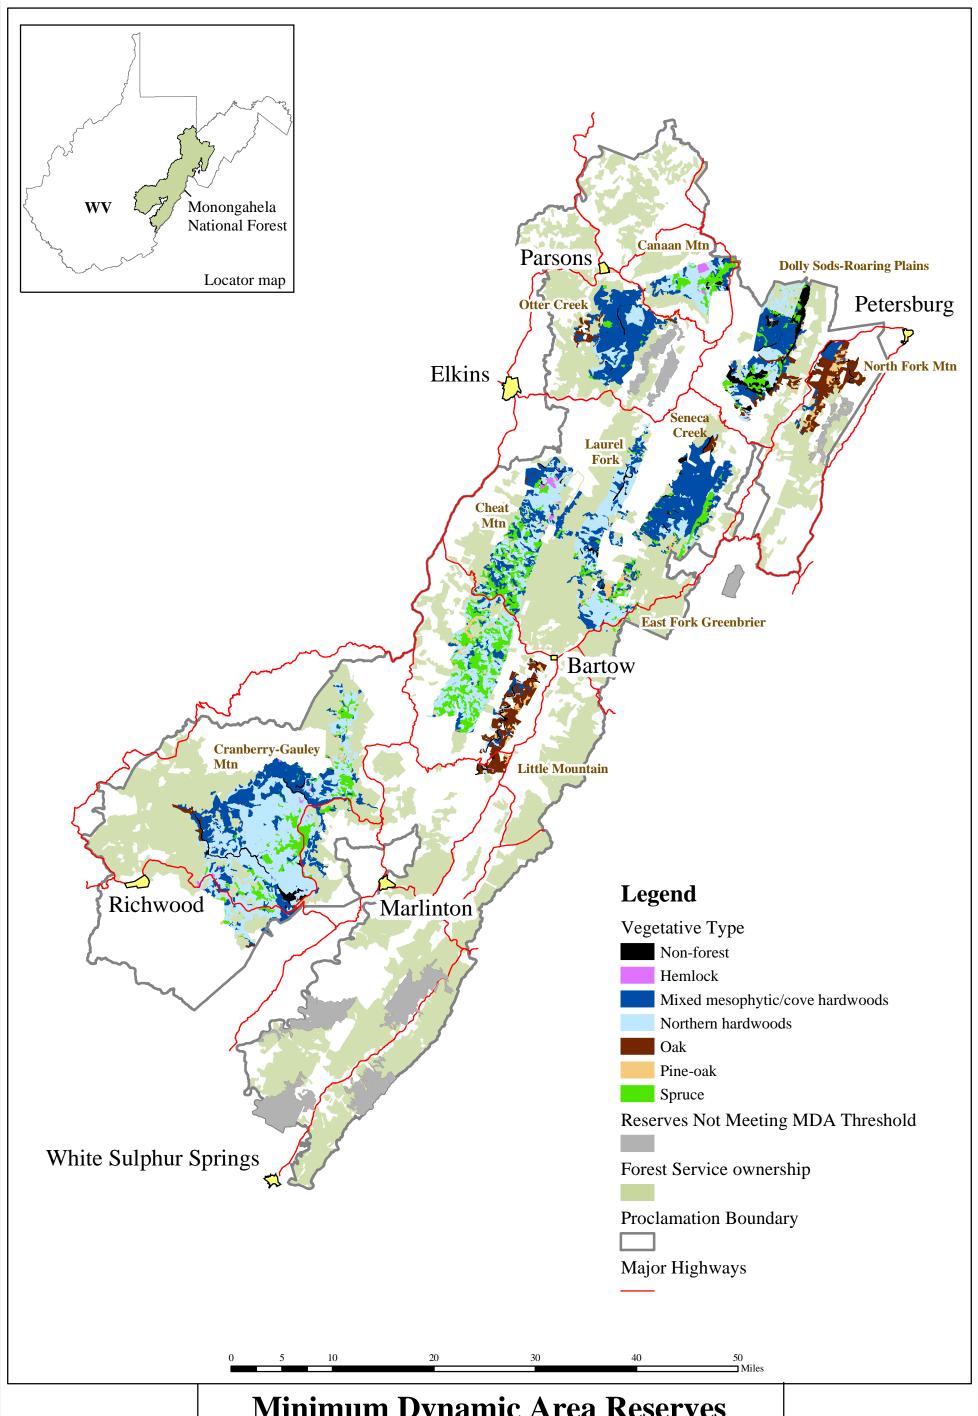

# Minimum Dynamic Area Reserves Alternative 3

Forest Plan Revision - Monongahela National Forest