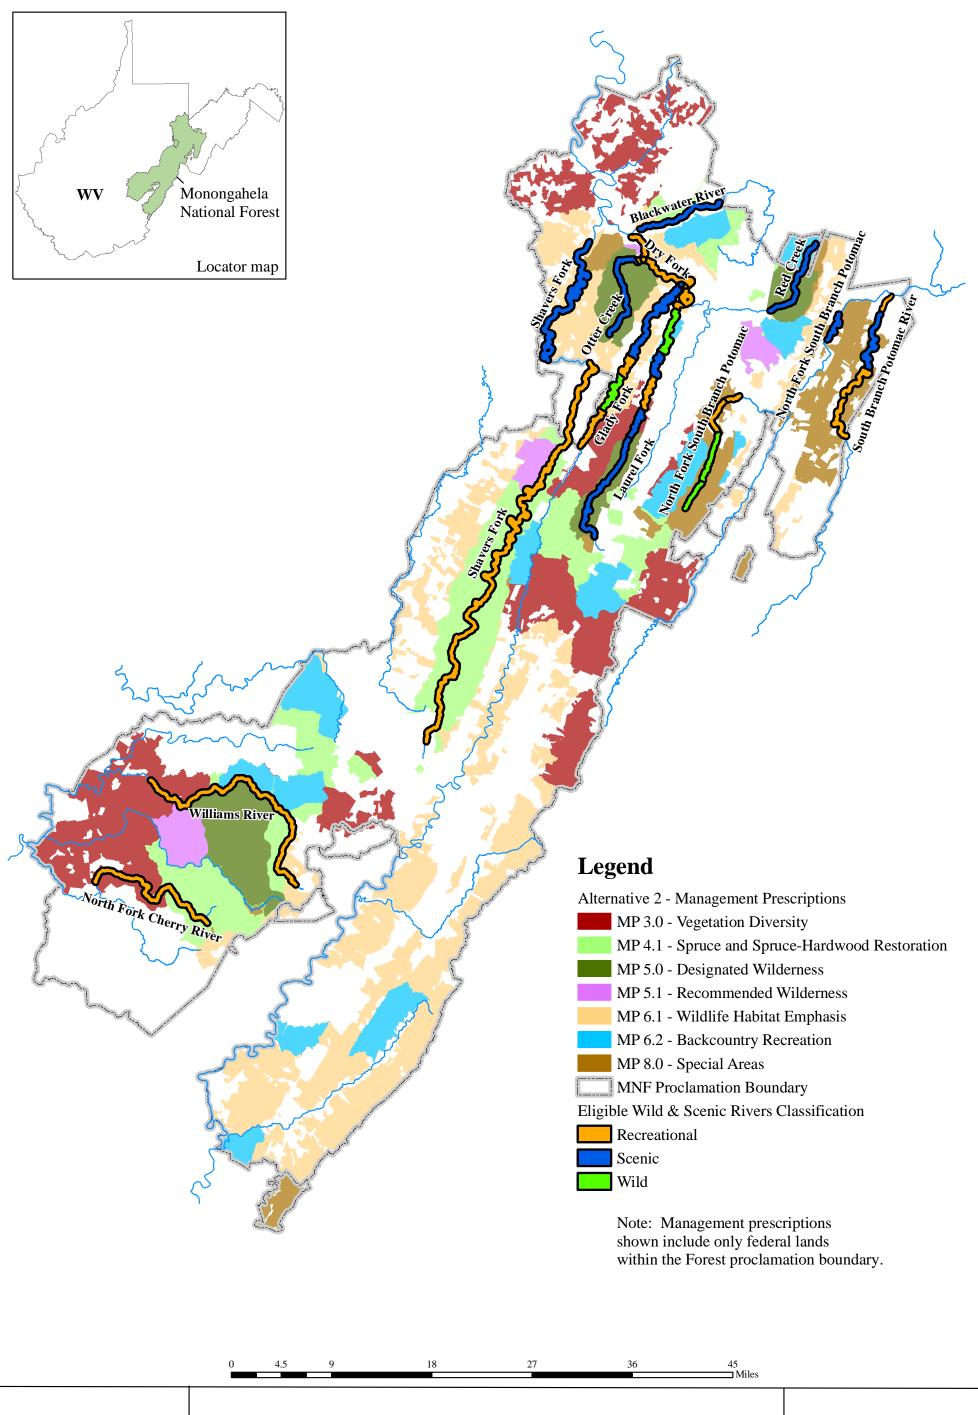

## **Alternative 2**

#### Forest Plan Revision - Monongahela National Forest

## Eligible WSR Segments by Classification

Forest Plan Revision - Monongahela National Forest