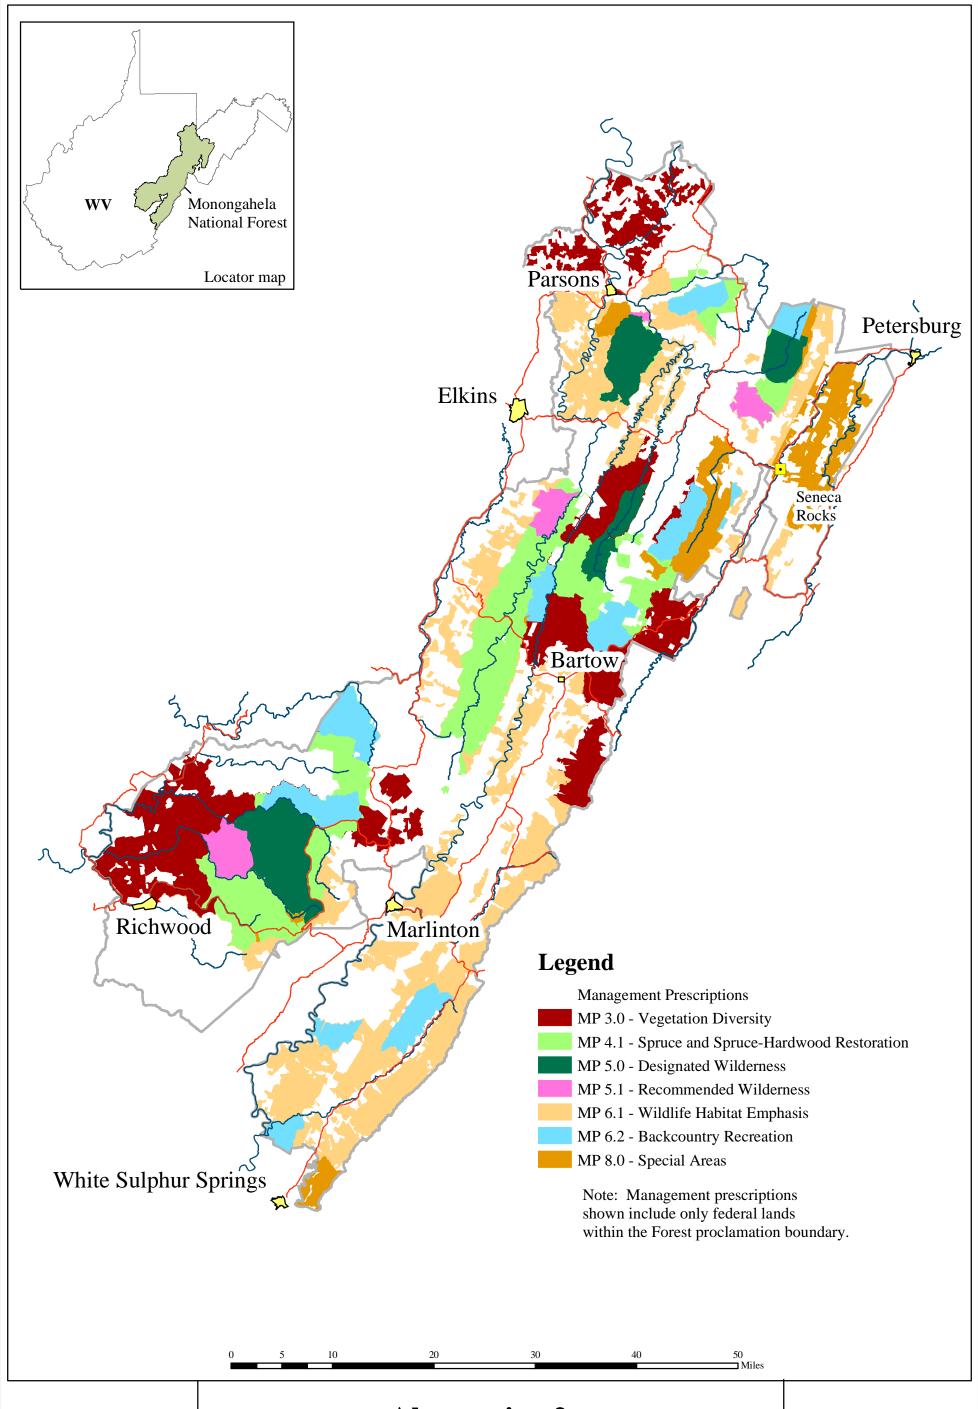

June 20, 2005

#### 1986 Forest Plan Management Prescriptions

Forest Plan Revision - Monongahela National Forest







#### **Alternative 1**

#### Forest Plan Revision - Monongahela National Forest







## **Alternative 2**

#### Forest Plan Revision - Monongahela National Forest







#### **Alternative 2 - Modified**

Forest Plan Revision - Monongahela National Forest







#### **Alternative 3**

#### Forest Plan Revision - Monongahela National Forest







## **Alternative 4**

#### Forest Plan Revision - Monongahela National Forest







## Minimum Dynamic Area Reserves Alternative 1

Forest Plan Revision - Monongahela National Forest







# Minimum Dynamic Area Reserves Alternative 2

Forest Plan Revision - Monongahela National Forest







#### Minimum Dynamic Area Reserves Alternative 2 - Modified

Forest Plan Revision - Monongahela National Forest







# Minimum Dynamic Area Reserves Alternative 3

Forest Plan Revision - Monongahela National Forest







### Minimum