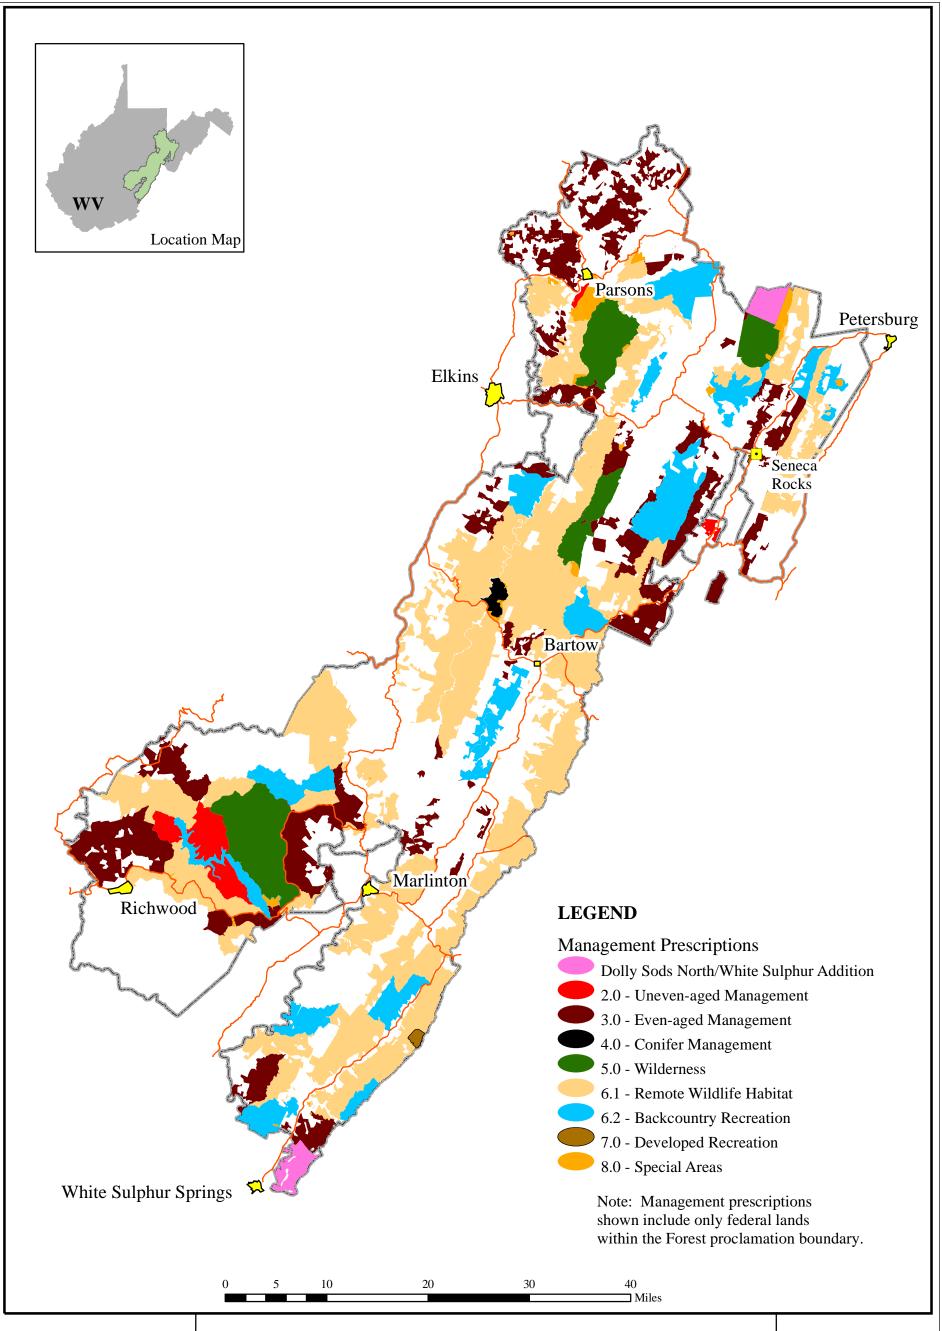

#### 1986 Forest Plan Management Prescriptions

Forest Plan Revision - Monongahela National Forest