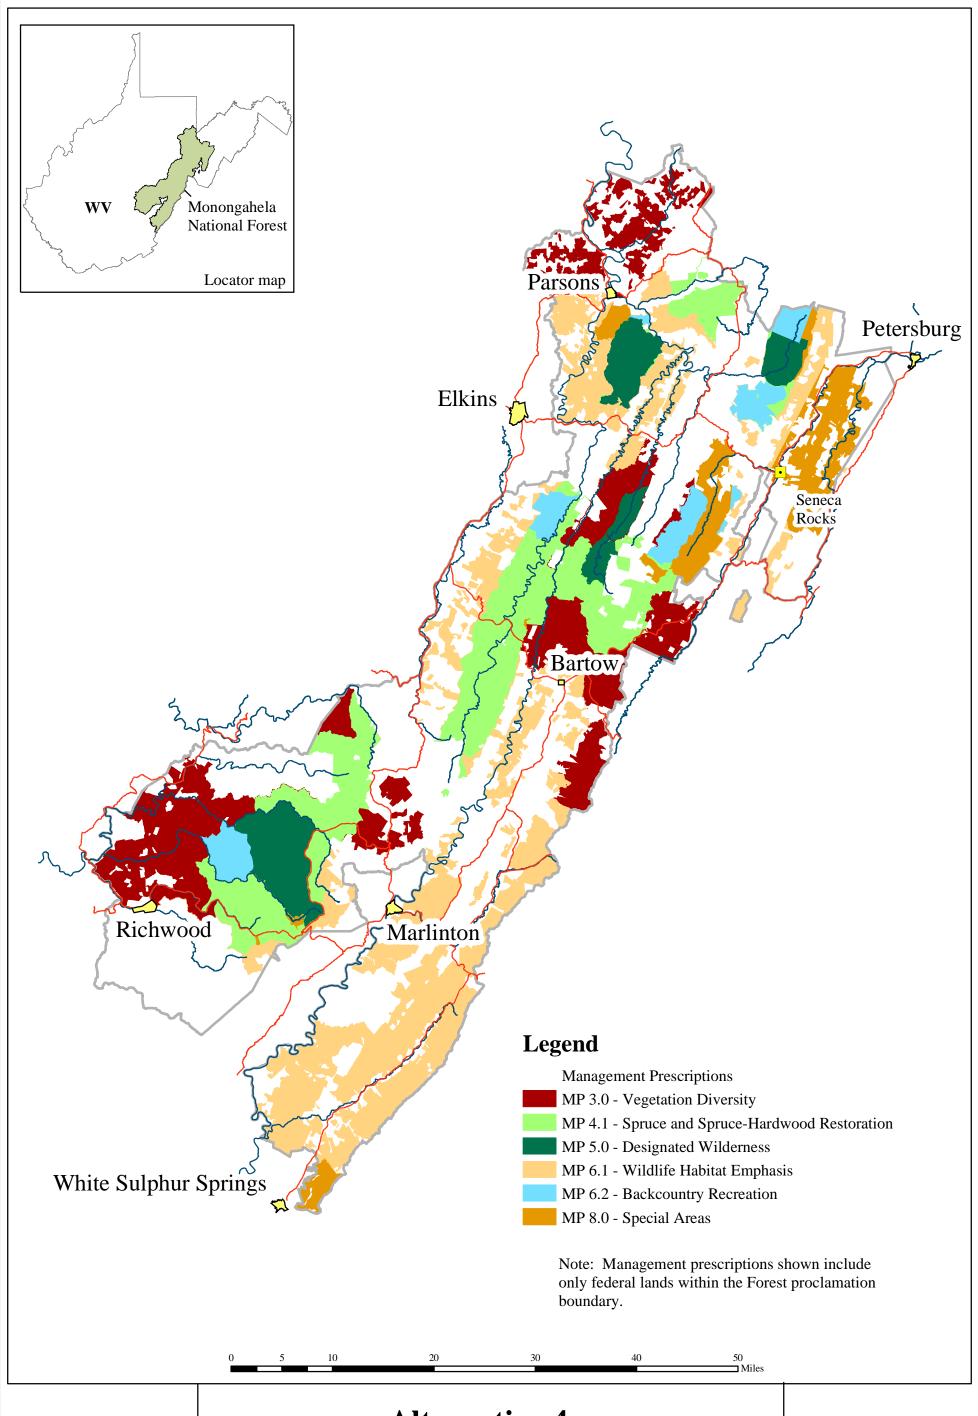

June 20, 2005

#### 1986 Forest Plan Management Prescriptions

Forest Plan Revision - Monongahela National Forest







#### **Alternative 1**

#### Forest Plan Revision - Monongahela National Forest







## **Alternative 2**

#### Forest Plan Revision - Monongahela National Forest







#### **Alternative 2 - Modified**

Forest Plan Revision - Monongahela National Forest







#### **Alternative 3**

#### Forest Plan Revision - Monongahela National Forest







## **Alternative 4**

#### Forest Plan Revision - Monongahela National Forest







## Minimum Dynamic Area Reserves Alternative 1

Forest Plan Revision - Monongahela National Forest







# Minimum Dynamic Area Reserves Alternative 2

Forest Plan Revision - Monongahela National Forest







#### Minimum Dynamic Area Reserves Alternative 2 - Modified

Forest Plan Revision - Monongahela National Forest







# Minimum Dynamic Area Reserves Alternative 3

Forest Plan Revision - Monongahela National Forest







### Minimum Dynamic Area Reserves Alternative 4

Forest Plan Revision - Monongahela National Forest







Forest Plan Revision - Monongahela National Forest







## Eligible WSR Segments by Classification

Forest Plan Revision - Monongahela National Forest