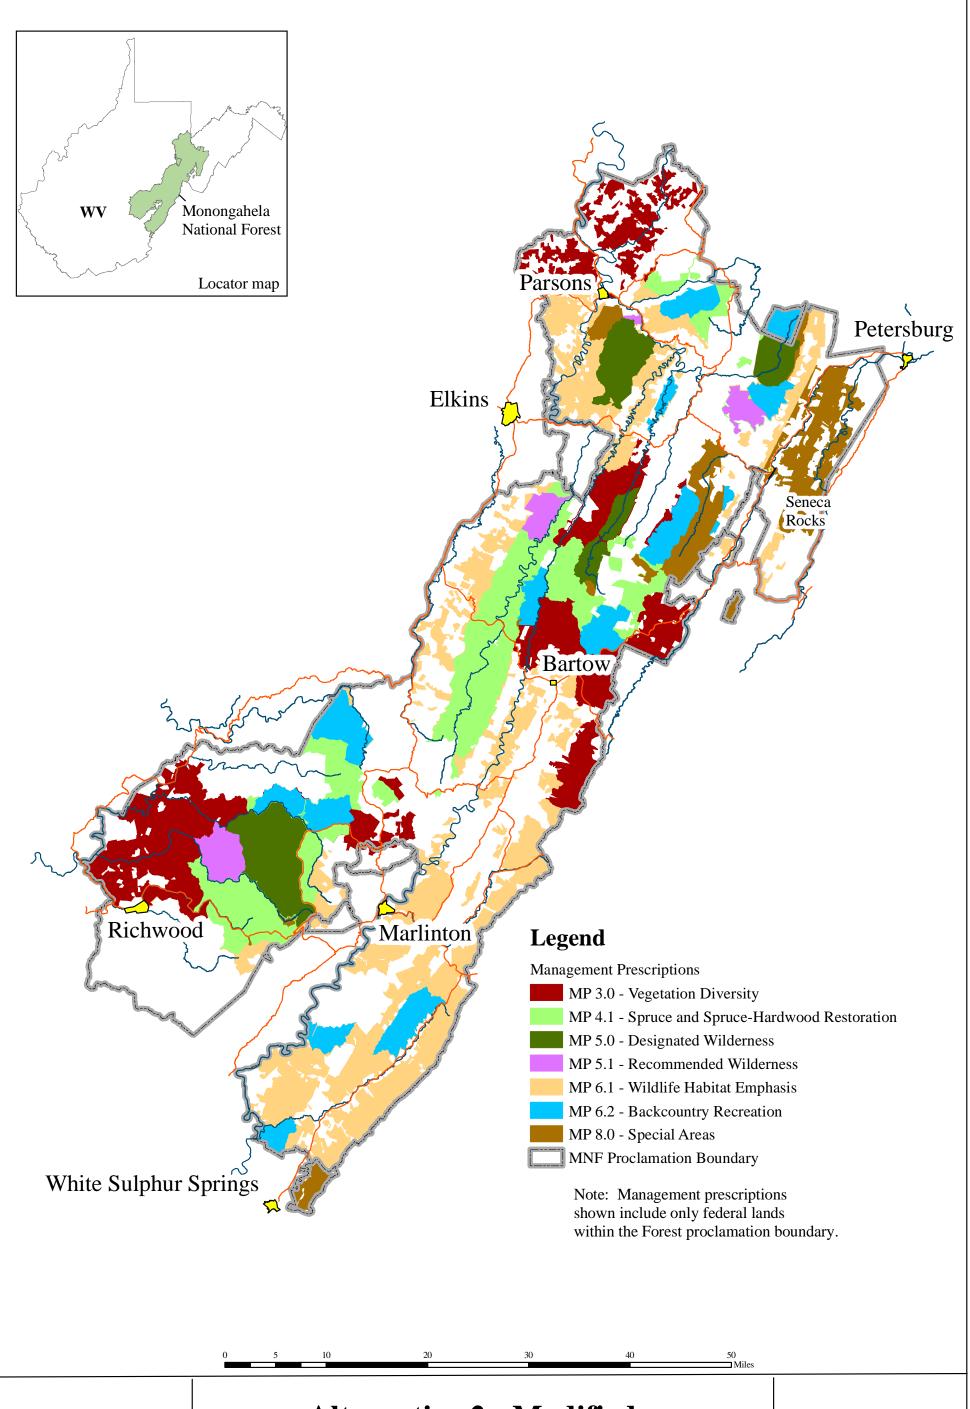

#### **Alternative 2 - Modified**

Forest Plan Revision - Monongahela National Forest