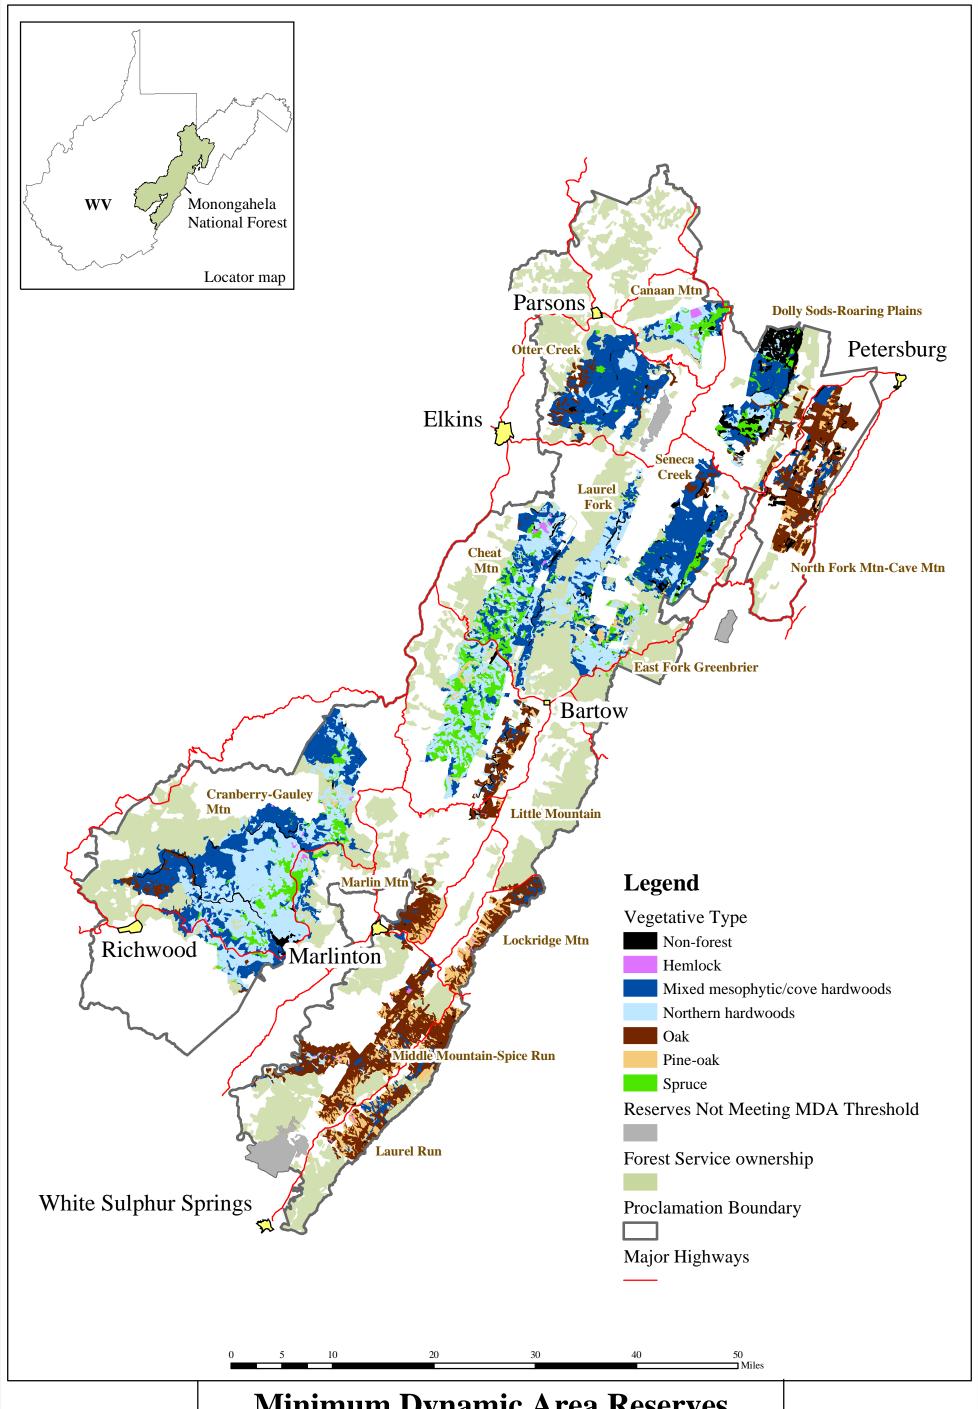

# Minimum Dynamic Area Reserves Alternative 2

Forest Plan Revision - Monongahela National Forest