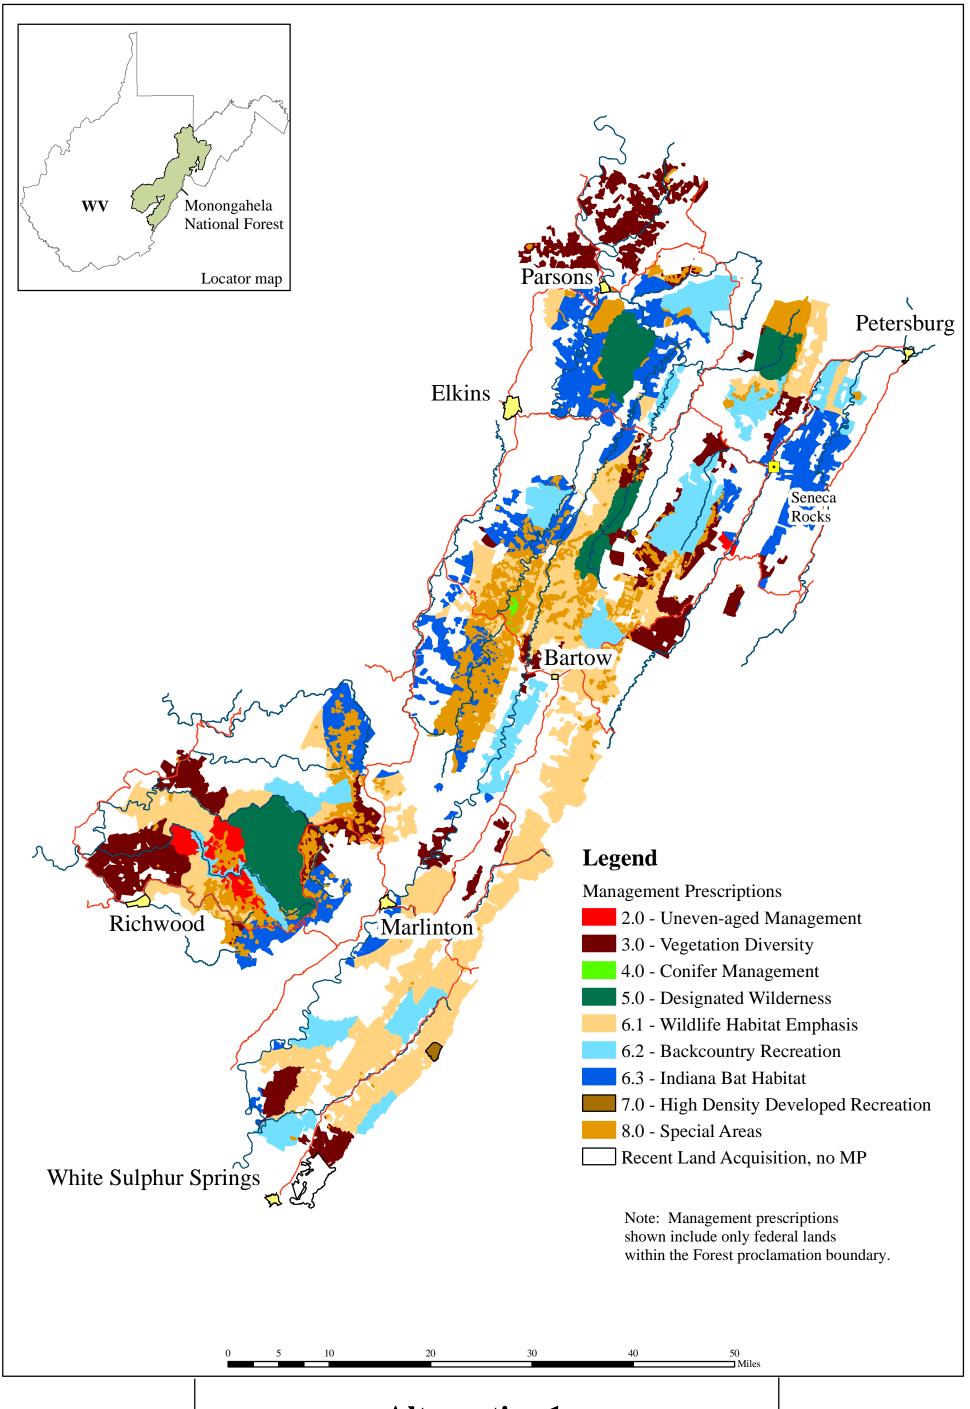

June 20, 2005

#### 1986 Forest Plan Management Prescriptions

Forest Plan Revision - Monongahela National Forest







#### **Alternative 1**

#### Forest Plan Revision - Monongahela National Forest







## **Alternative 2**

#### Forest Plan Revision - Monongahela National Forest







#### **Alternative 2 - Modified**

Forest Plan Revision - Monongahela National Forest







#### **Alternative 3**

#### Forest Plan Revision - Monongahela National Forest







## **Alternative 4**

#### Forest Plan Revision - Monongahela National Forest







## Minimum Dynamic Area Reserves Alternative 1

Forest Plan Revision - Monongahela National Forest







# Minimum Dynamic Area Reserves Alternative 2

Forest Plan Revision - Monongahela National Forest







#### Minimum Dynamic Area Reserves Alternative 2 - Modified

Forest Plan Revision - Monongahela National Forest







# Minimum Dynamic Area Reserv