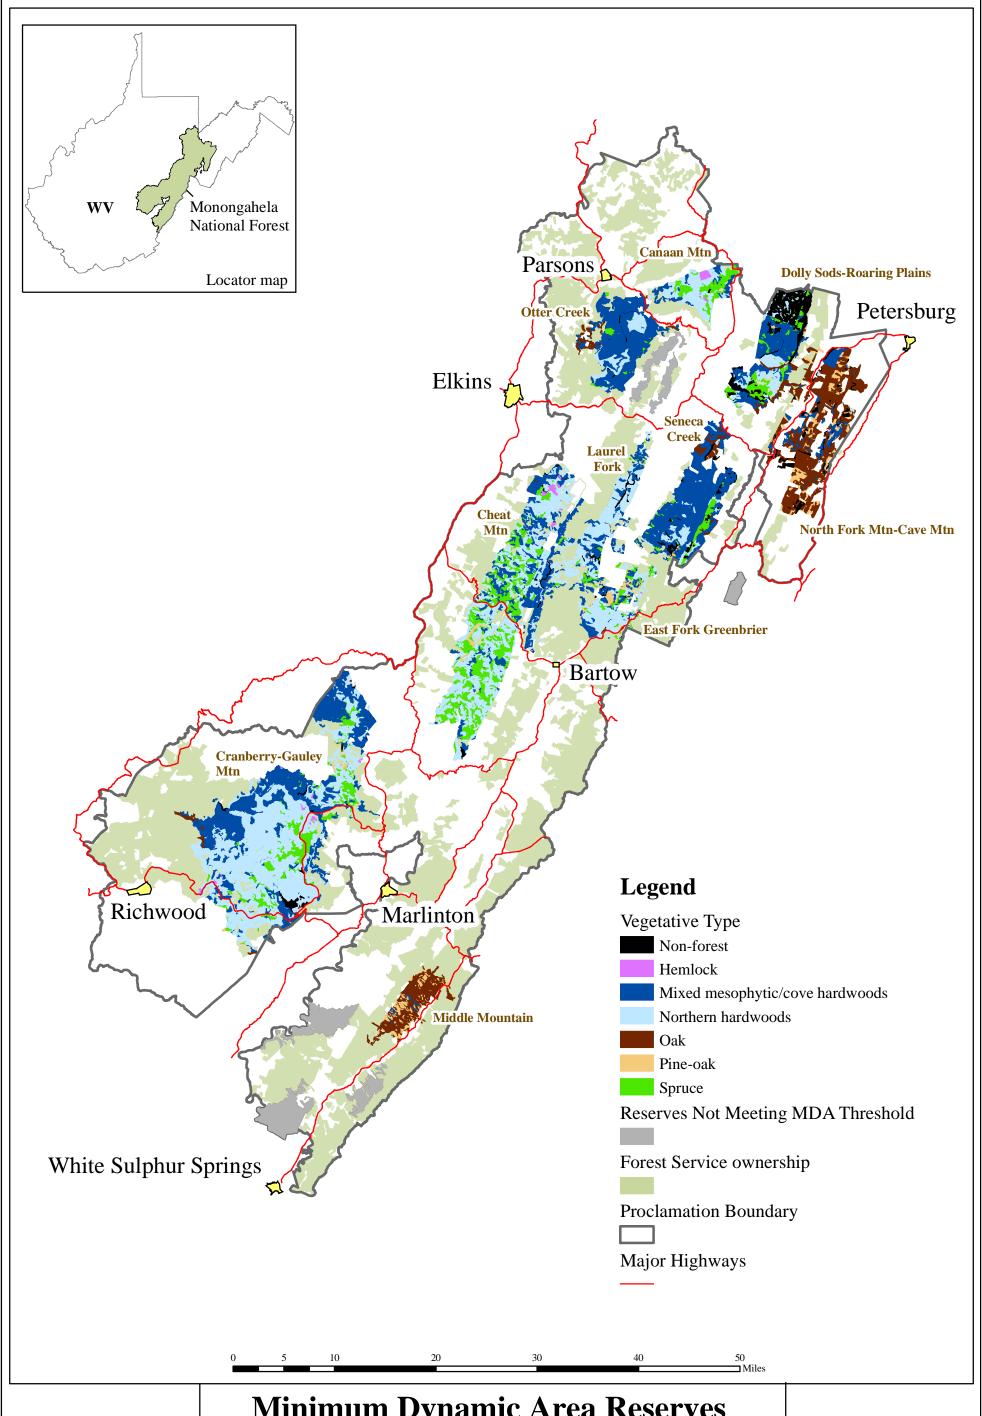

### Minimum Dynamic Area Reserves Alternative 4

Forest Plan Revision - Monongahela National Forest

Forest Plan Revision - Monongahela National Forest