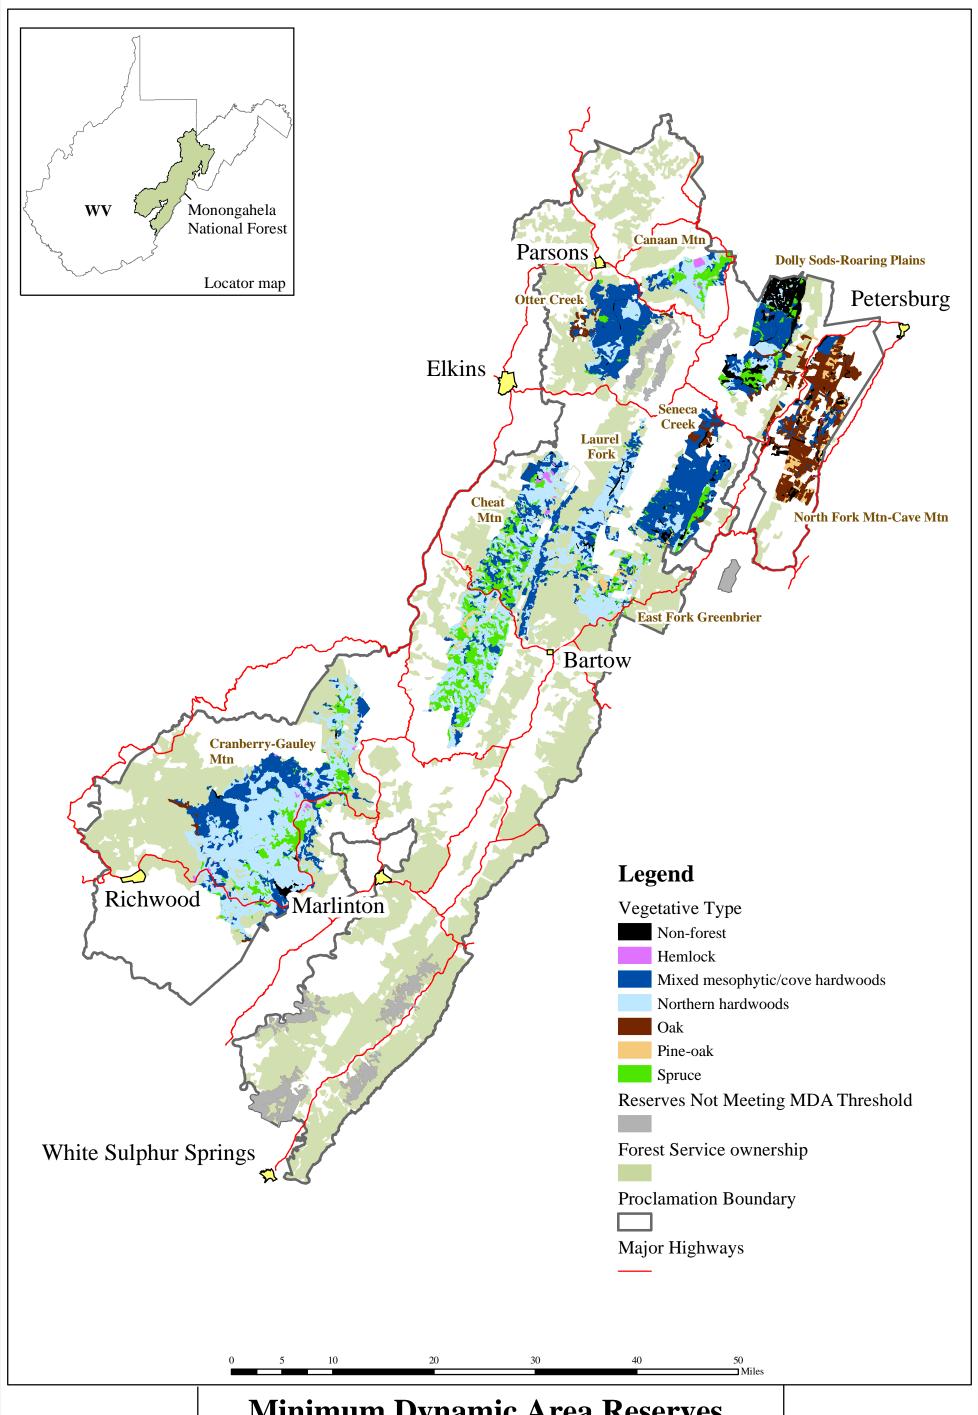

# Minimum Dynamic Area Reserves Alternative 3

Forest Plan Revision - Monongahela National Forest