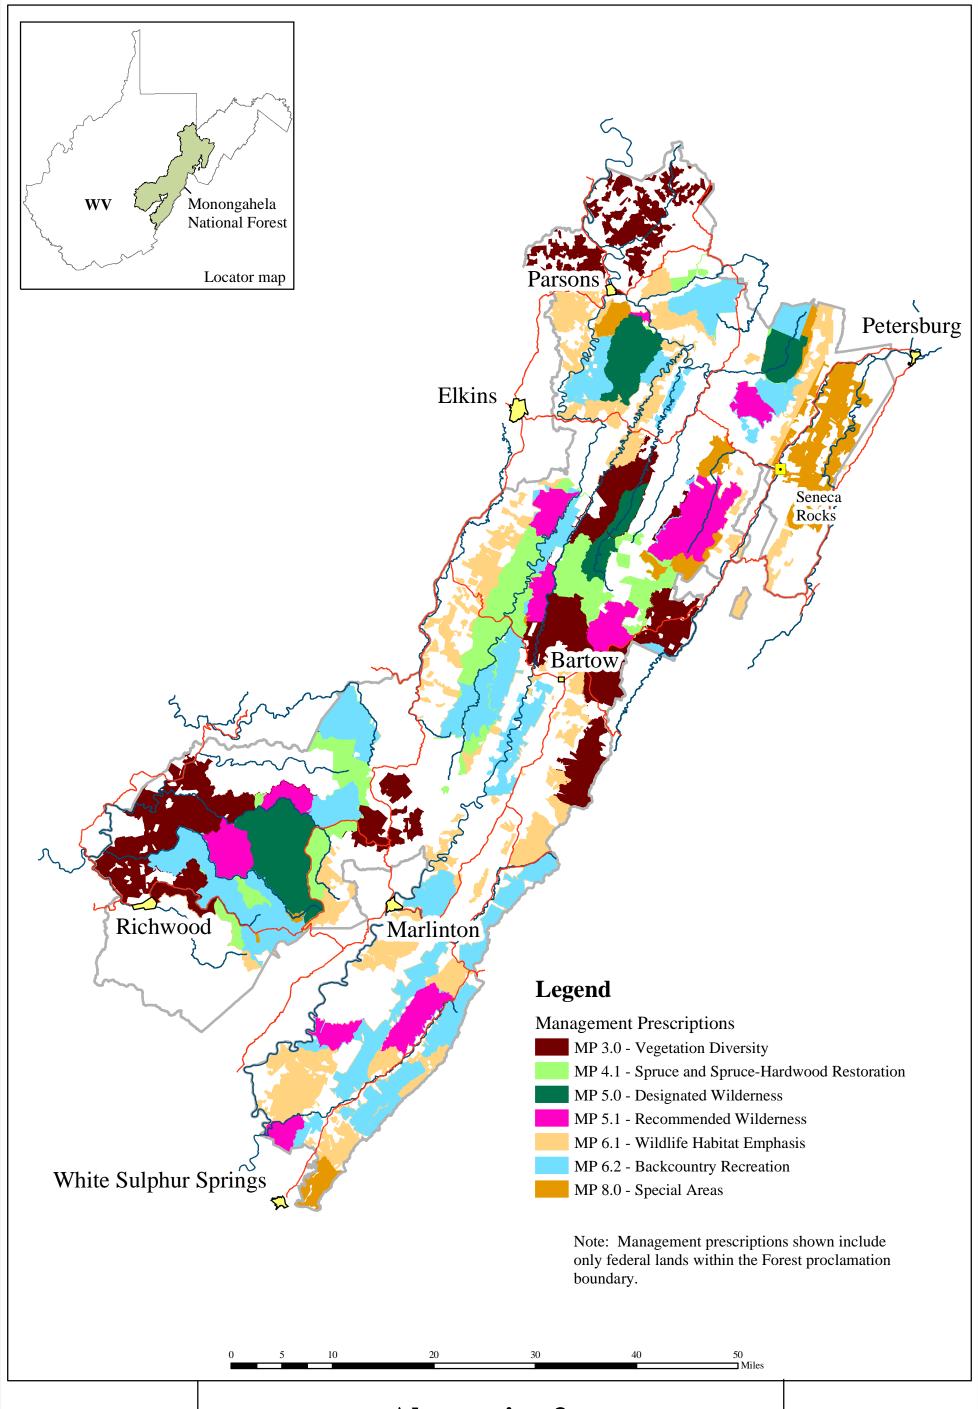

June 20, 2005

#### 1986 Forest Plan Management Prescriptions

Forest Plan Revision - Monongahela National Forest







#### **Alternative 1**

#### Forest Plan Revision - Monongahela National Forest







## **Alternative 2**

#### Forest Plan Revision - Monongahela National Forest







#### **Alternative 2 - Modified**

Forest Plan Revision - Monongahela National Forest







#### **Alternative 3**

#### Forest Plan Revision - Monongahela National Forest







## **Alternative 4**

#### Forest Plan Revision - Monongahela National Forest







## Minimum Dynamic Area Reserves Alternative 1

Forest Plan Revision - Monongahela National Forest







# Minimum Dynamic Area Reserves Alternative 2

Forest Plan Revision - Monongahela National Forest







#### Minimum Dynamic Area Reserves Alternative 2 - Modified

Forest Plan Revision - Monongahela National Forest







# Minimum Dynamic Area Reserves Alternative 3

Forest Plan Revision - Monongahela National Forest







### Minimum Dynamic Area Reserves Alternative 4

Forest Plan Revision - Monongahela National Forest







Forest Plan Revision - Monongahela National Forest







## Eligible WSR Segments