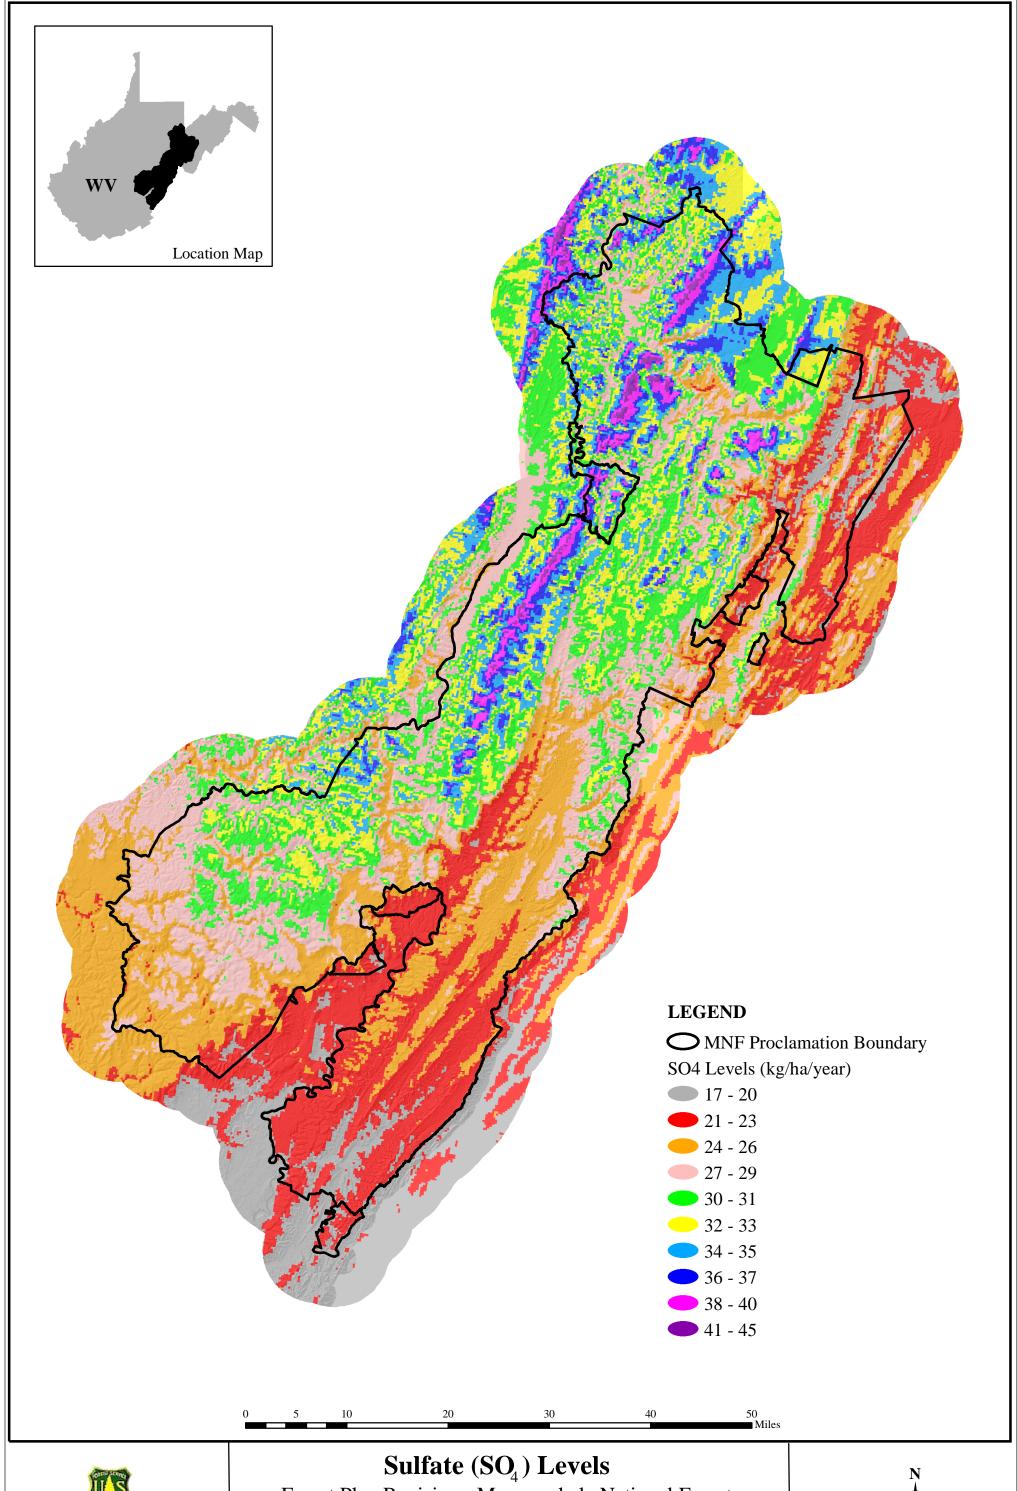

# **Alternative 2 - Modified**

Forest Plan Revision - Monongahela National Forest







#### **Alternative 3**

#### Forest Plan Revision - Monongahela National Forest







## **Alternative 4**

#### Forest Plan Revision - Monongahela National Forest







## Minimum Dynamic Area Reserves Alternative 1

Forest Plan Revision - Monongahela National Forest







# Minimum Dynamic Area Reserves Alternative 2

Forest Plan Revision - Monongahela National Forest







#### Minimum Dynamic Area Reserves Alternative 2 - Modified

Forest Plan Revision - Monongahela National Forest







# Minimum Dynamic Area Reserves Alternative 3

Forest Plan Revision - Monongahela National Forest







### Minimum Dynamic Area Reserves Alternative 4

Forest Plan Revision - Monongahela National Forest







Forest Plan Revision - Monongahela National Forest







## Eligible WSR Segments by Classification

Forest Plan Revision - Monongahela National Forest