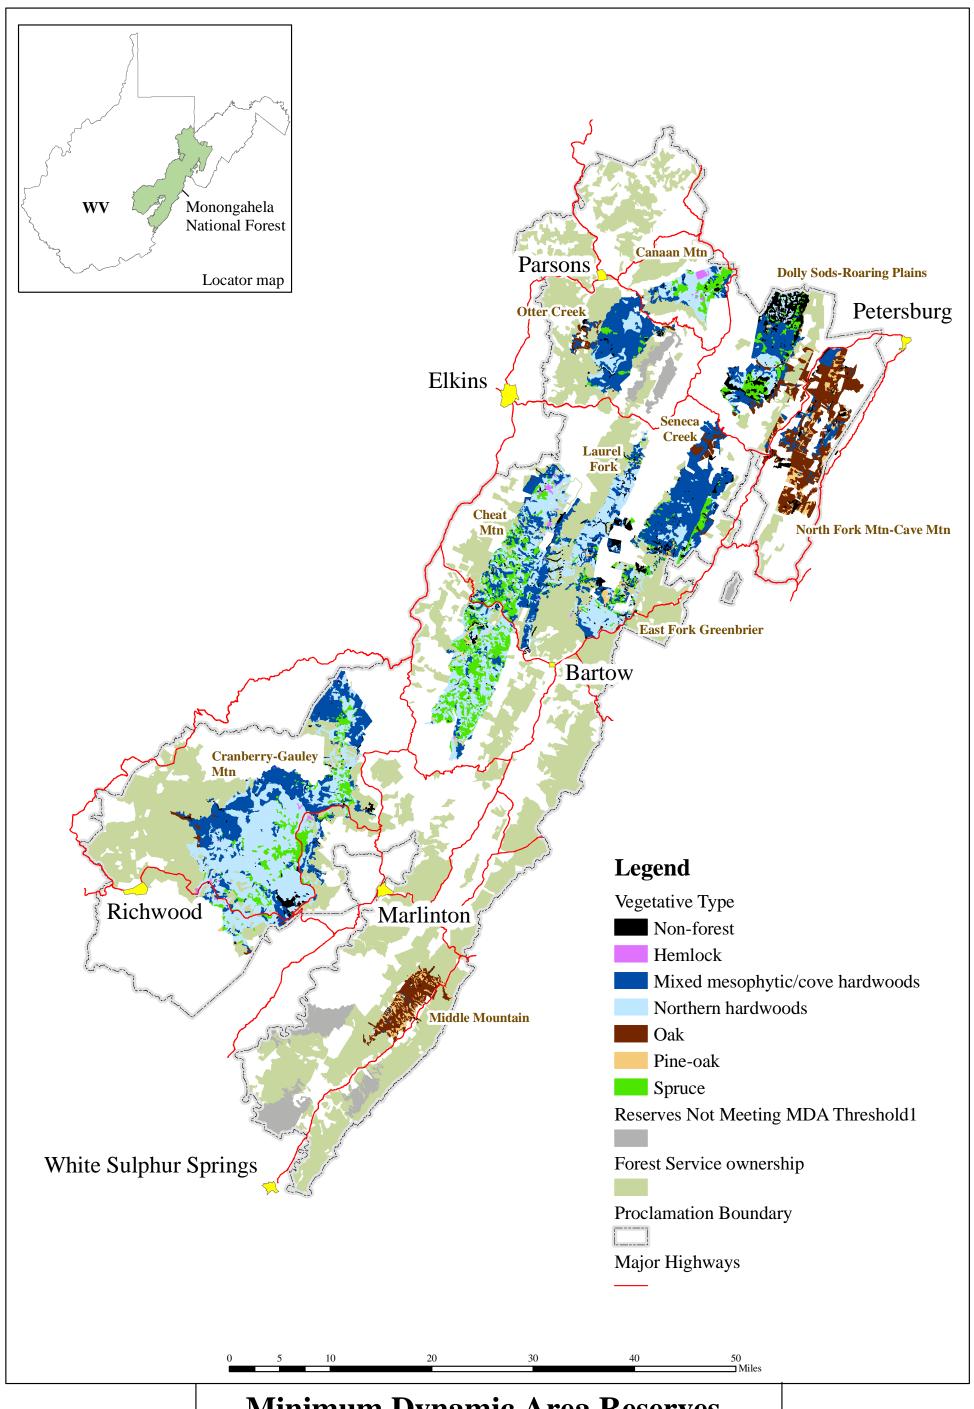

## Minimum Dynamic Area Reserves Alternative 1

Forest Plan Revision - Monongahela National Forest